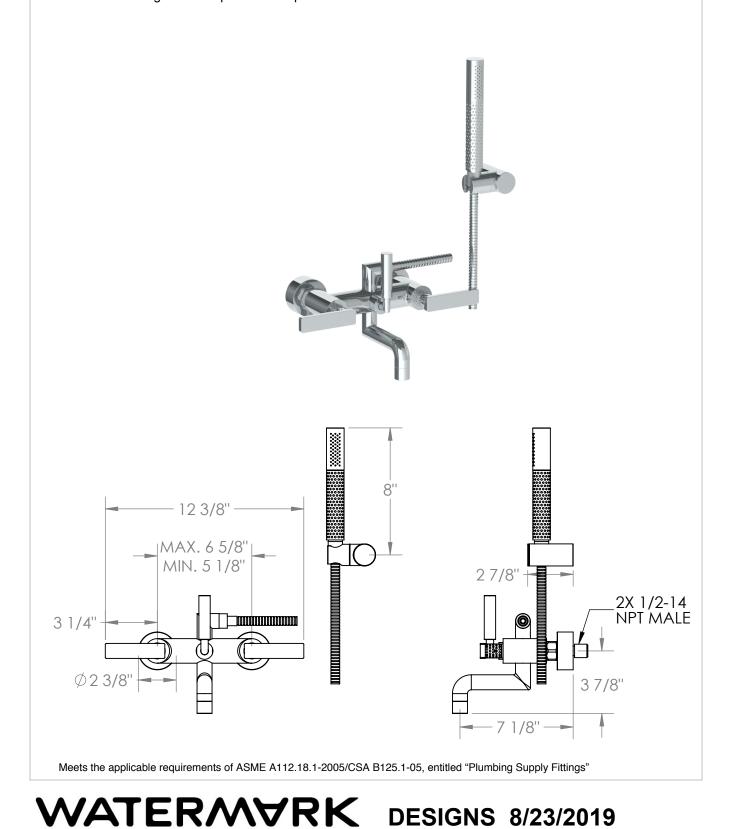

## 71-5.2-LLD4 Wall Mounted Exposed Bath Set with Hand Shower Hand Shower Flow Rate: 1.75 GPM Note: Some building codes require remote pressure balance valves for anti-scald 8' 123/8 MAX. 6 5/8" MIN. 5 1/8' 27/8" 2X 1/2-14 NPT MALE 3 1/4" Ø23/8' 37/8" 7 1/8" Meets the applicable requirements of ASME A112.18.1-2005/CSA B125.1-05, entitled "Plumbing Supply Fittings"

## 71-5.2-LLO6 Wall Mounted Exposed Bath Set with Hand Shower Hand Shower Flow Rate: 1.75 GPM Note: Some building codes require remote pressure balance valves for anti-scald 8" 123/8 MAX. 6 5/8" MIN. 5 1/8" 27/8" 2X 1/2-14 NPT MALE 3 1/4" Ø23/8' 37/8" 7 1/8" Meets the applicable requirements of ASME A112.18.1-2005/CSA B125.1-05, entitled "Plumbing Supply Fittings"